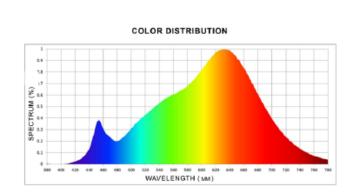

## BENEFITS OF LED

- Long-life: in contrast to traditional lighting: 50.000-100.000hrs (LED) performance, with a radical decrease in technology maintenance costs;
- High Energy Efficiency: over 60% increase in light energy savings. Compared to traditional incandescent bulbs the saving achieved by using LED lighting is about 93% compared to halogen lamps up to 90% compared to metal halide lamps 70% compared to fluorescent lamps 66%;
- High safety: LED contains silicon powder, it does not contain harmful gases to the health and has no toxic substances such as lead, nitrogen and mercury; there are no UV and I.R emissions.
- Low-Voltage: with low heat emission: LEDs are supplied at low voltage; maximum efficiency even at low temperatures. You can install LEDs in contact with plastic, wood, and all those materials that don't tolerate excessive heat. The saving in air-conditioning a very enlightened room can be considerable;
- High luminous efficiency: immediate ON/OFF switching, not flickering, compact light source with precise beam control of the light emitted. Excellent colour rendering.
- Application on various lighting solutions due to its adaptability.